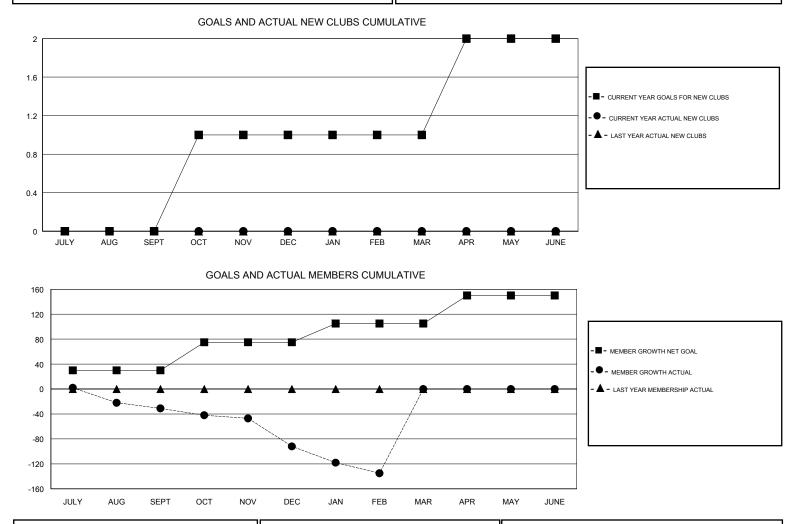

#### GMT CA

|                       | Club          | s         |               | Members               |                           |                         |                                                    |  |
|-----------------------|---------------|-----------|---------------|-----------------------|---------------------------|-------------------------|----------------------------------------------------|--|
| RESULTS FOR 2018-2019 |               |           |               | RESULTS FOR 2018-2019 |                           |                         |                                                    |  |
| QUARTER               | NEW CLUB GOAL | NEW CLUBS | DROPPED CLUBS | QUARTER               | MEMBER GROWTH NET<br>GOAL | MEMBER GROWTH<br>ACTUAL | DROPPED<br>MEMBERS ACTUAL<br>(including transfers) |  |
| JULY/AUG/SEPT         | 0             | 0         | 0             | JULY/AUG/SEPT         | 30                        | 57                      | 88                                                 |  |
| OCT/NOV/DEC           | 1             | 0         | 1             | OCT/NOV/DEC           | 45                        | 43                      | 100                                                |  |
| JAN/FEB/MAR           | 0             | 0         | 0             | JAN/FEB/MAR           | 30                        | 31                      | 70                                                 |  |
| APR/MAY/JUNE          | 1             | 0         | 0             | APR/MAY/JUNE          | 45                        | 0                       | 0                                                  |  |